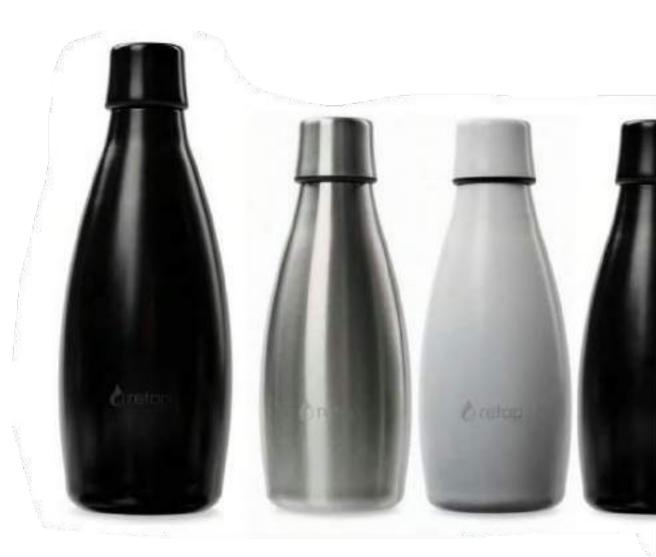

#### DANISH DESIGN ICON

Retap follows the Scandinavian design traditions with its simple and functional lines in the design.

The Retap Bottle has become a design icon with its beautiful look, eyecathing shape and high quality. The idea of having a one-piecedesign without any edges makes the Retap Bottle special. The bottle's shape guarantees a great water flow and makes it easy to refill at the tap. All in all, the Retap Bottle matches the Scandinavian design heritage perfectly.