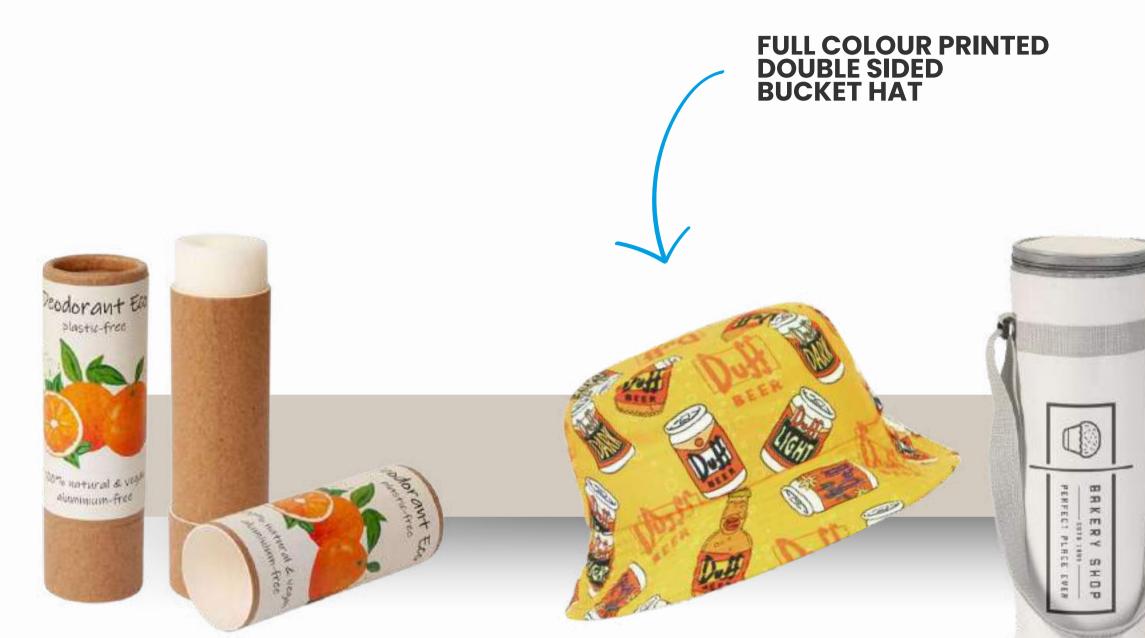

### TIME TO GET FESTIVAL READY

With festival season just around the corner it's time to put forward more trendy (and useful) items for all your fans out there.

Ranging from full colour reversible design bucket hats all the way up to gazebo's and pop up kiosks.

#### FULLY RECYCLABLE DEODRANT, SUNBLOCK AND LIP BALM OPTIONS

**BOTTLE COOLER BAG** 