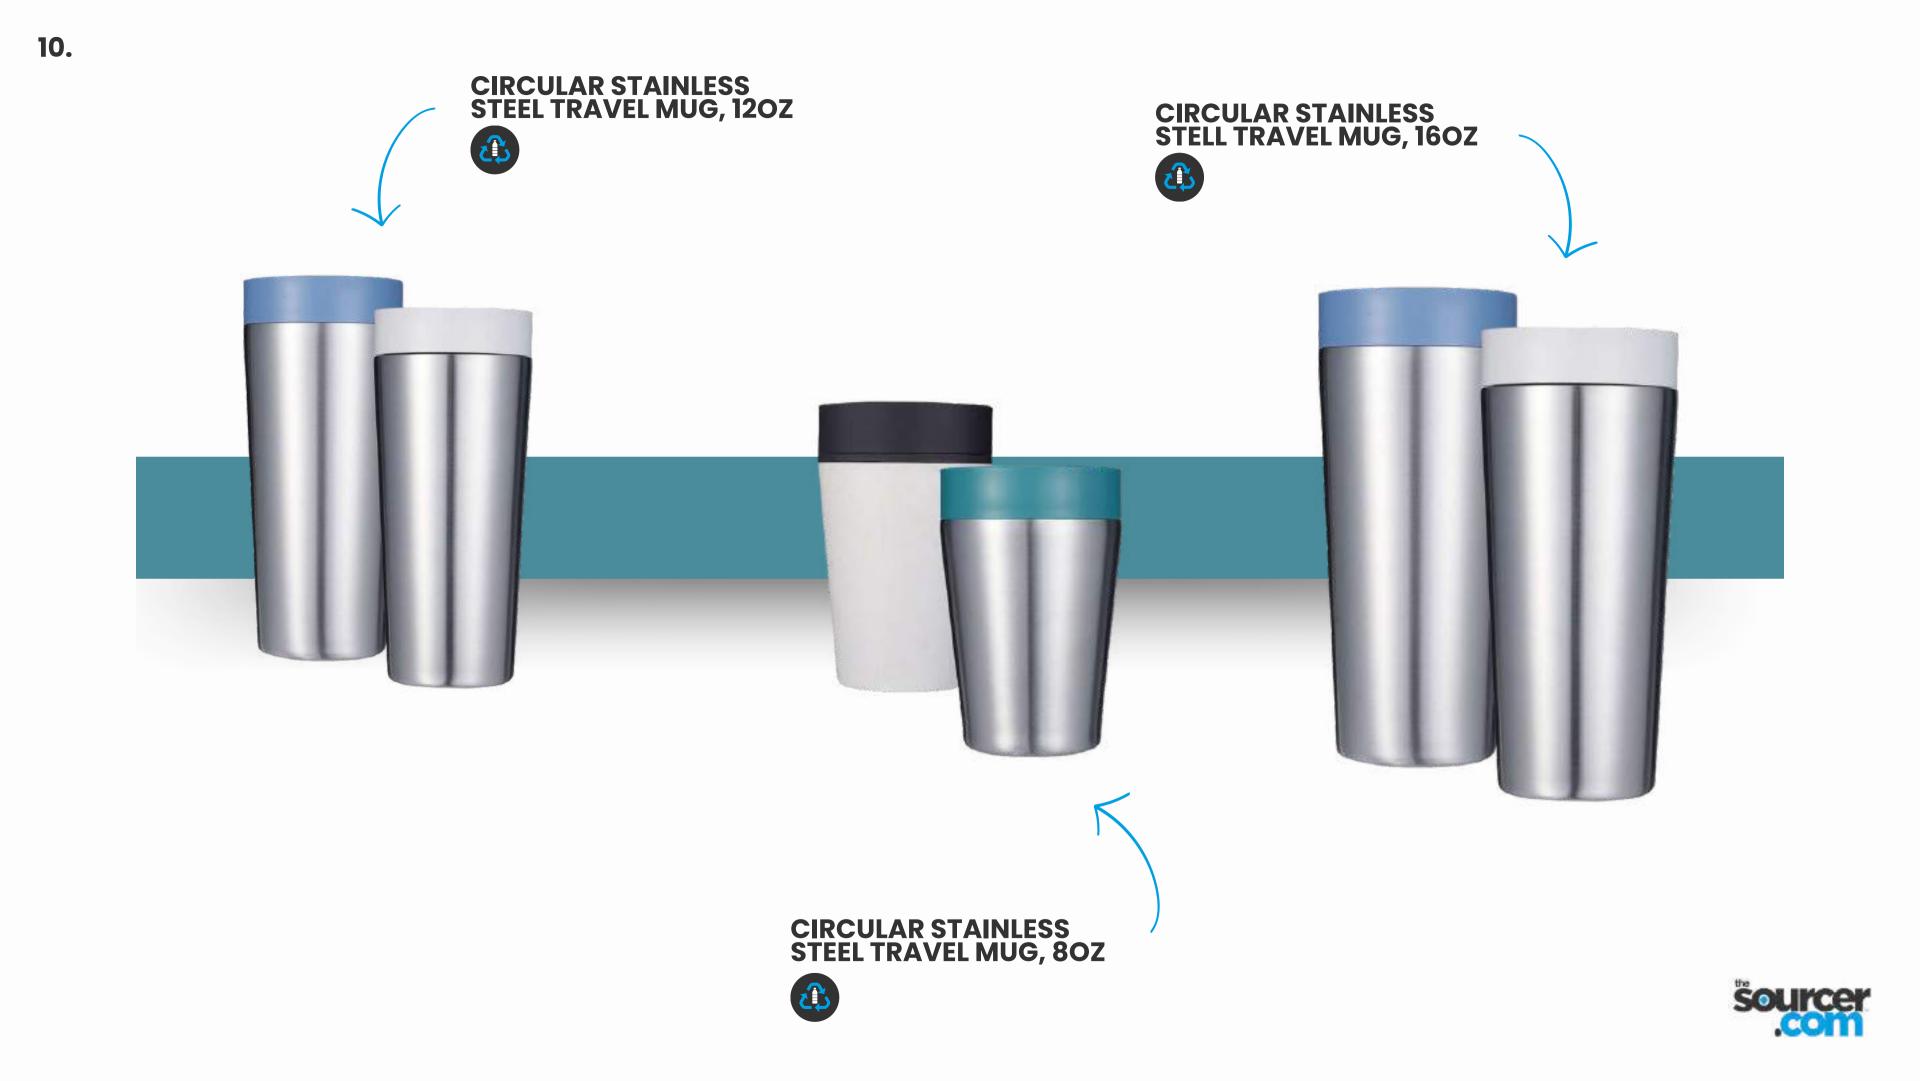

### THIS ONE DOESN'T NEED A TITLE

Unless you have been living under a rock, there is no doubt you have heard of the famous tumbler made by a certain company...

For this year, the famous design has finally arrived to the merchandise world, offering a fusion of style and functionality. Featuring double walled stainless steel insulation and a secure screw-on lid with a straw for spill-free sipping, it's an on-the-go essential.