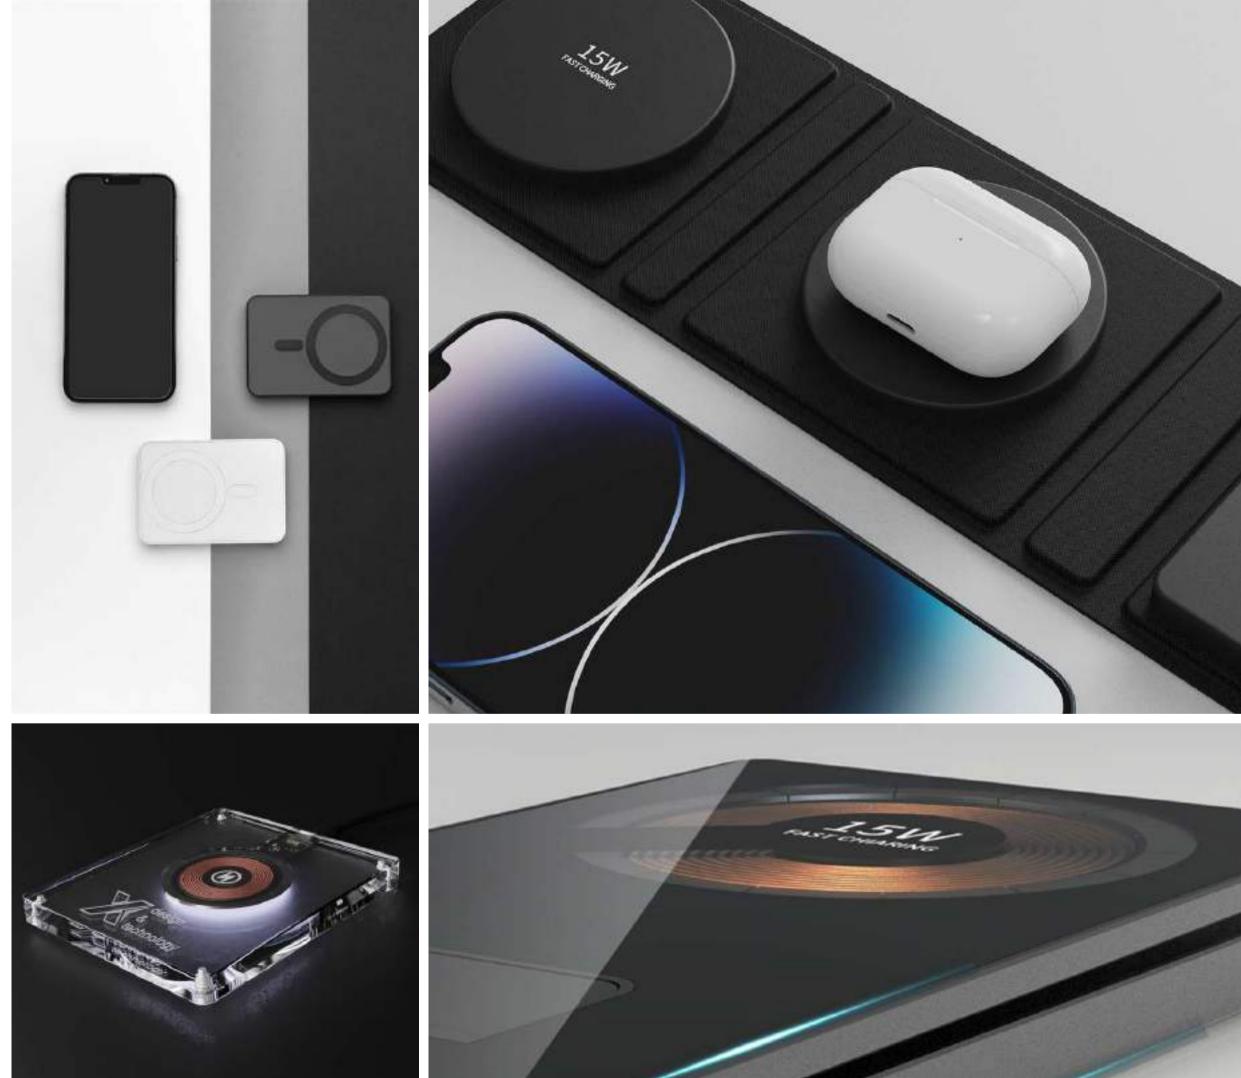

# ALL NEW TECH

1.

Elevate your mobile experience with the latest tech accessories! From sleek designs going straight in your pocket to wireless charging stations that redefine convenience, designed to elevate your smartphone.

With cutting-edge designs and functionalities, these accessories are more than just add-ons—they're the perfect companions to unlock the full potential of your device.

#### ROAMER WIRELESS CHARGER

#### NOMAD WIRELESS CHARGER

릚

0