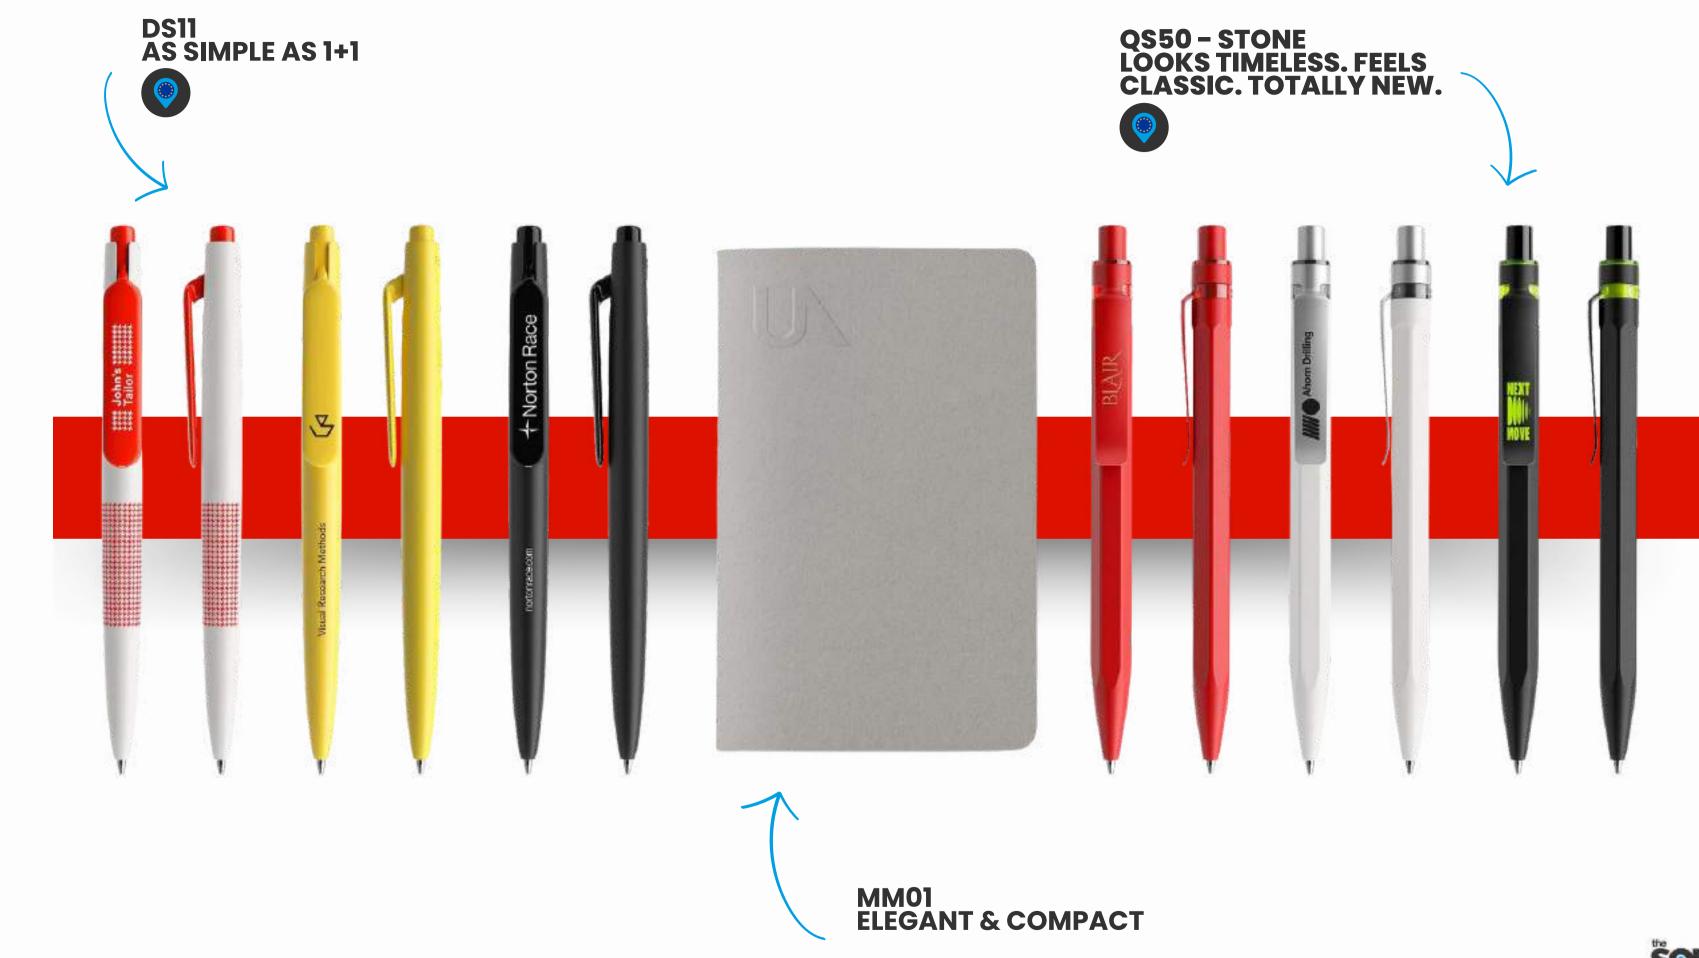

#### SOMETHING NEW FROM OUR FRIENDS AT prodir.

How long a writing instrument is used depends on how people assess its value and benefit. The higher the perception of value and the better it works, the longer people want to use it. The QS Stone models set the bar here.

Let's not forget that pen an paper go together, and this year prodir have collaborated with mishmash to release a complimentary notebook to ago along side prodir's wide range of eco conscious pens.

12.