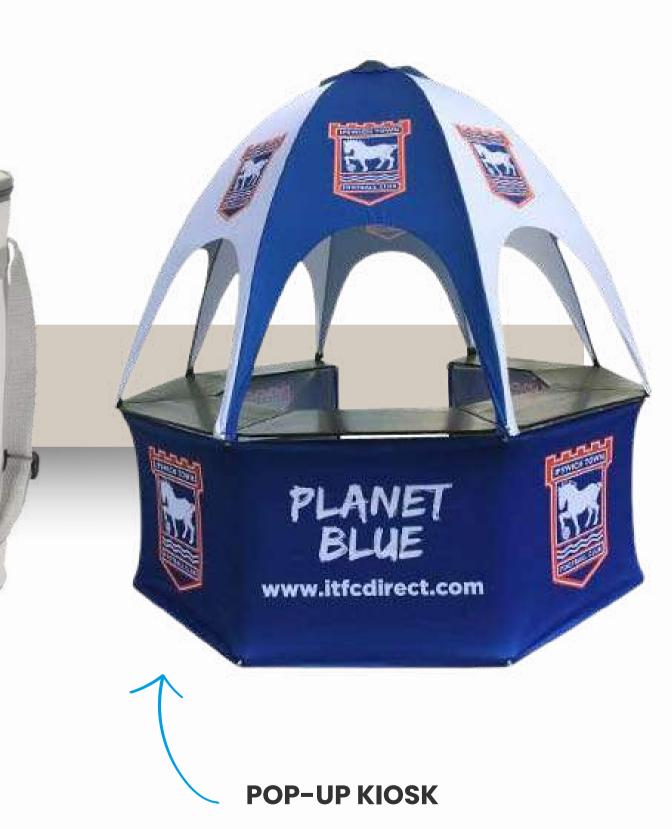

### TIME TO GET FESTIVAL READY

With festival season just around the corner it's time to put forward more trendy (and useful) items for all your fans out there.

Ranging from full colour reversible design bucket hats all the way up to gazebo's and pop up kiosks.