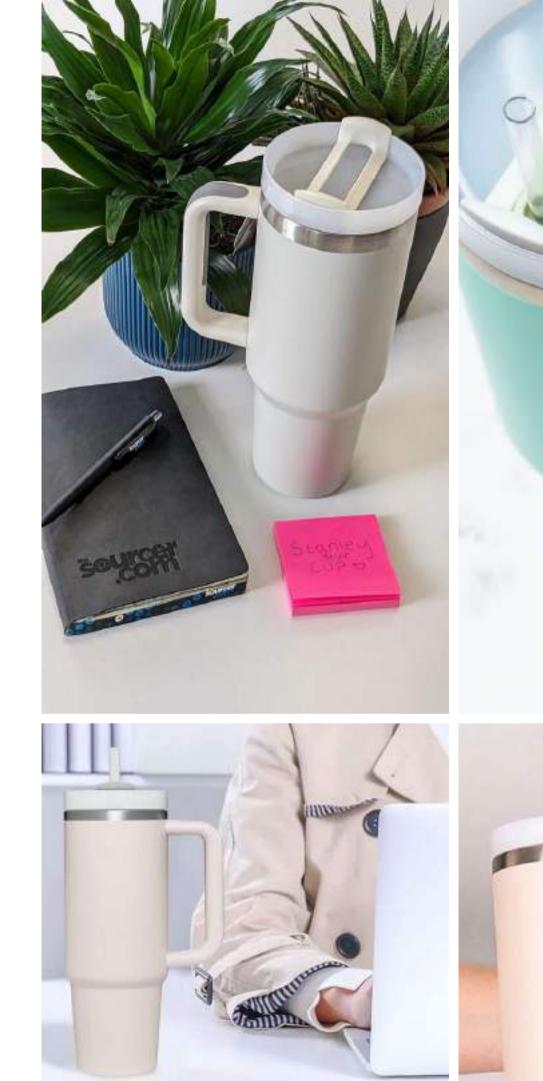

### THIS ONE DOESN'T NEED A TITLE

Unless you have been living under a rock, there is no doubt you have heard of the famous tumbler made by a certain company...

For this year, the famous design has finally arrived to the merchandise world, offering a fusion of style and functionality. Featuring double walled stainless steel insulation and a secure screw-on lid with a straw for spill-free sipping, it's an on-the-go essential.