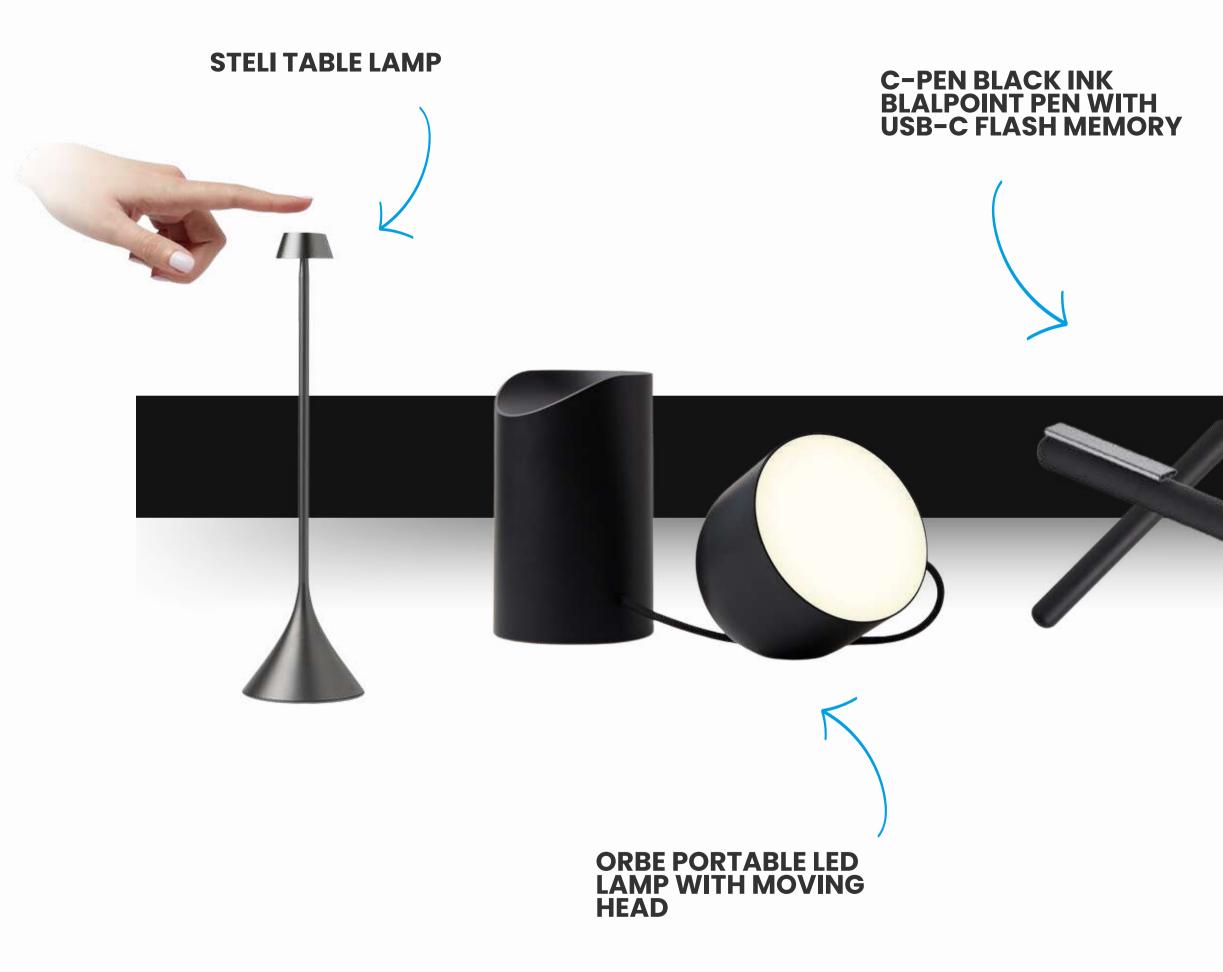

# ALL NEW TECH

1.

Elevate your mobile experience with the latest tech accessories! From sleek designs going straight in your pocket to wireless charging stations that redefine convenience, designed to elevate your smartphone.

With cutting-edge designs and functionalities, these accessories are more than just add-ons—they're the perfect companions to unlock the full potential of your device.

#### ROAMER WIRELESS CHARGER

#### NOMAD WIRELESS CHARGER

릚

0