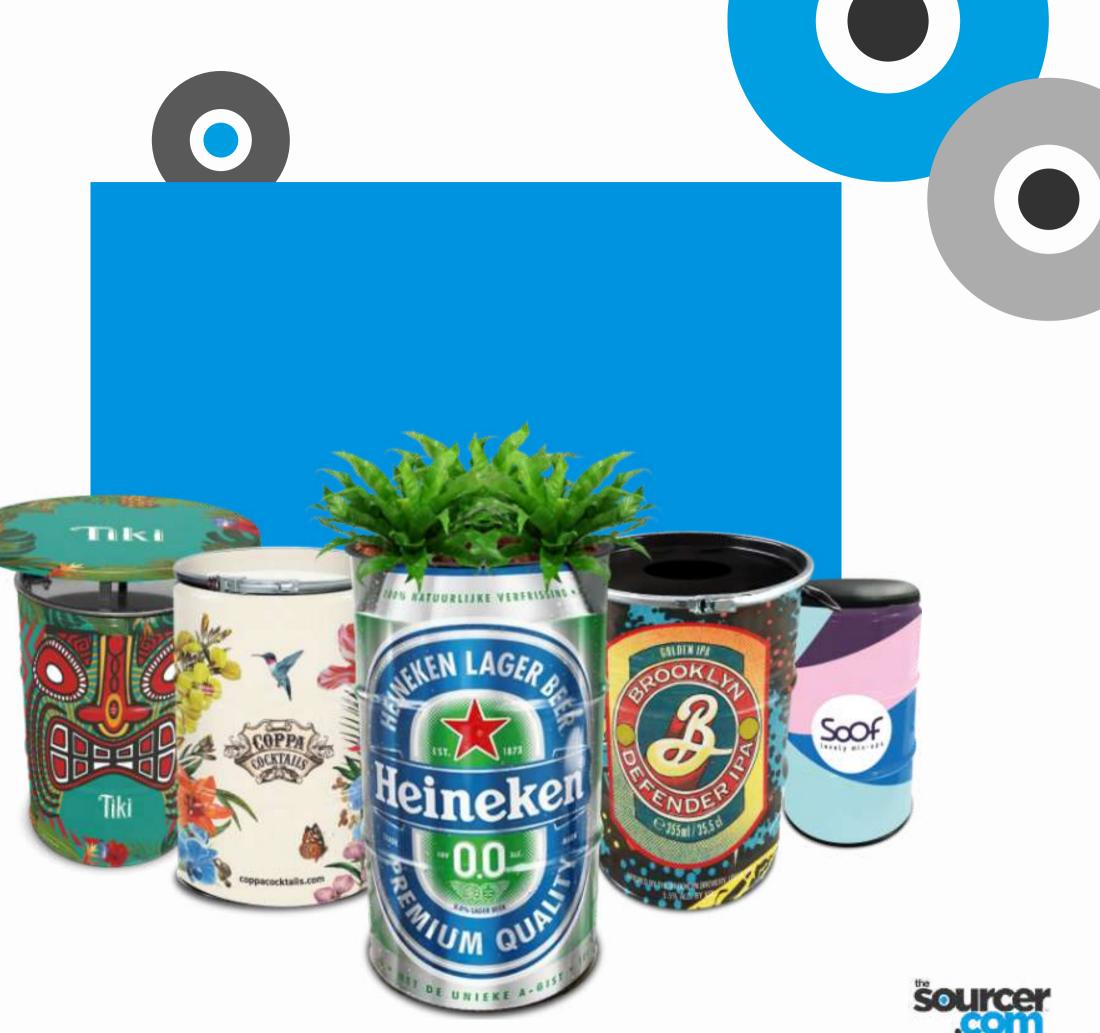

#### DID SOMEONE SAY BARREL POS?

Bring extra theatre to your next event with this fun, recycled and fully brandable oil barrel furniture.

Great solutions for tables, stools and much more for events and shows ...