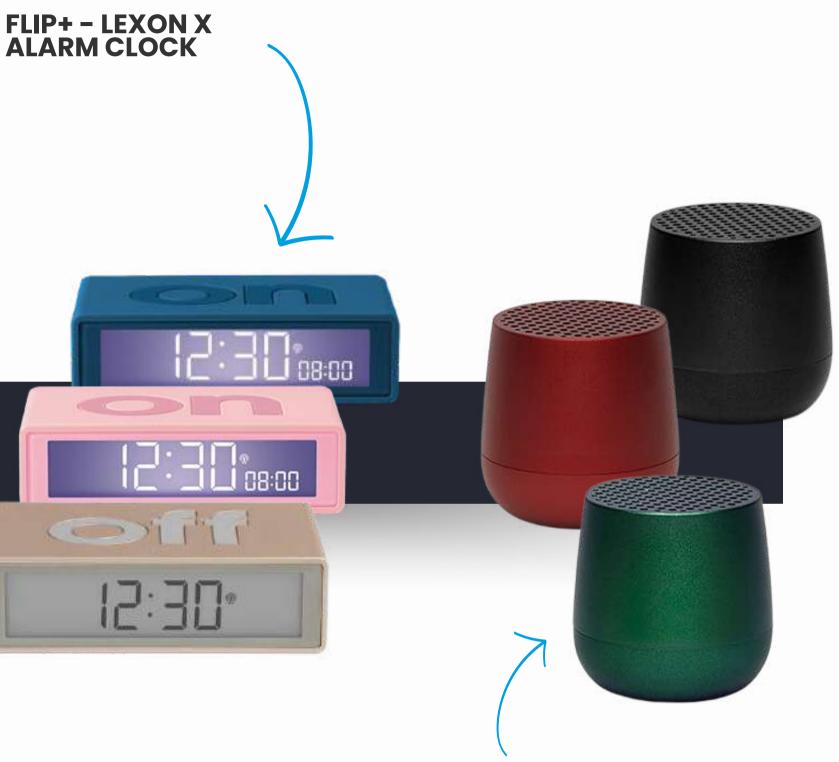

### LEXON X "INSERT YOUR BRAND NAME"

With nearly 30 years of existence, more than 180 design awards, fruitful collaborations with some of the most prestigious designers, a presence in 90 countries and more than 6,000 points of sale, as well as a significant activity in the corporate gift business, Lexon has established itself as a French design brand known worldwide.

We can fully brand and provide in presentation cases as shown here, or provide in smaller runs from a wide range of matching colour ranges on the following page.

Keite Han

Not'l having children and seen of the final children's of the party white Ministers, and profession where were were werened to place children's of the Ministers and a log of the set of a series and series and the field's address party here a first the series of the set of a series and the minister of the field's address party here a set of the field of the minister and series and set of the field's address party here and the series of the field of the set of the set of the field of the set of the set of the field of the field of the field of the set of the field of the set of the field of the set of the field of the set of the field of the set of the field of the set of the field of the set of the field of the set of the set