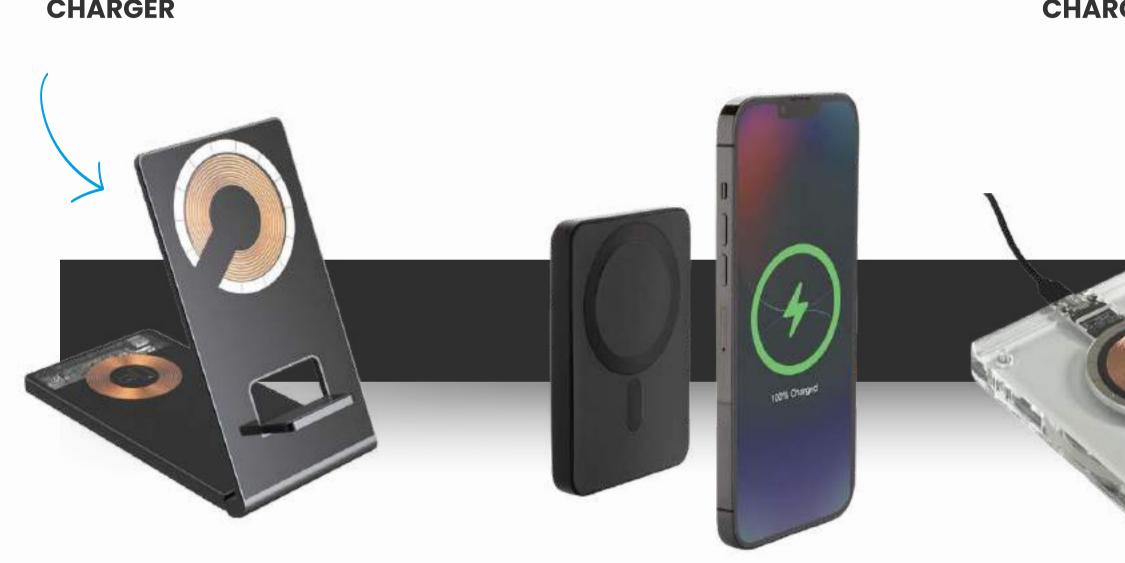

# ALL NEW TECH

1.

Elevate your mobile experience with the latest tech accessories! From sleek designs going straight in your pocket to wireless charging stations that redefine convenience, designed to elevate your smartphone.

With cutting-edge designs and functionalities, these accessories are more than just add-ons—they're the perfect companions to unlock the full potential of your device.

#### ROAMER WIRELESS CHARGER

#### NOMAD WIRELESS CHARGER

릚

0