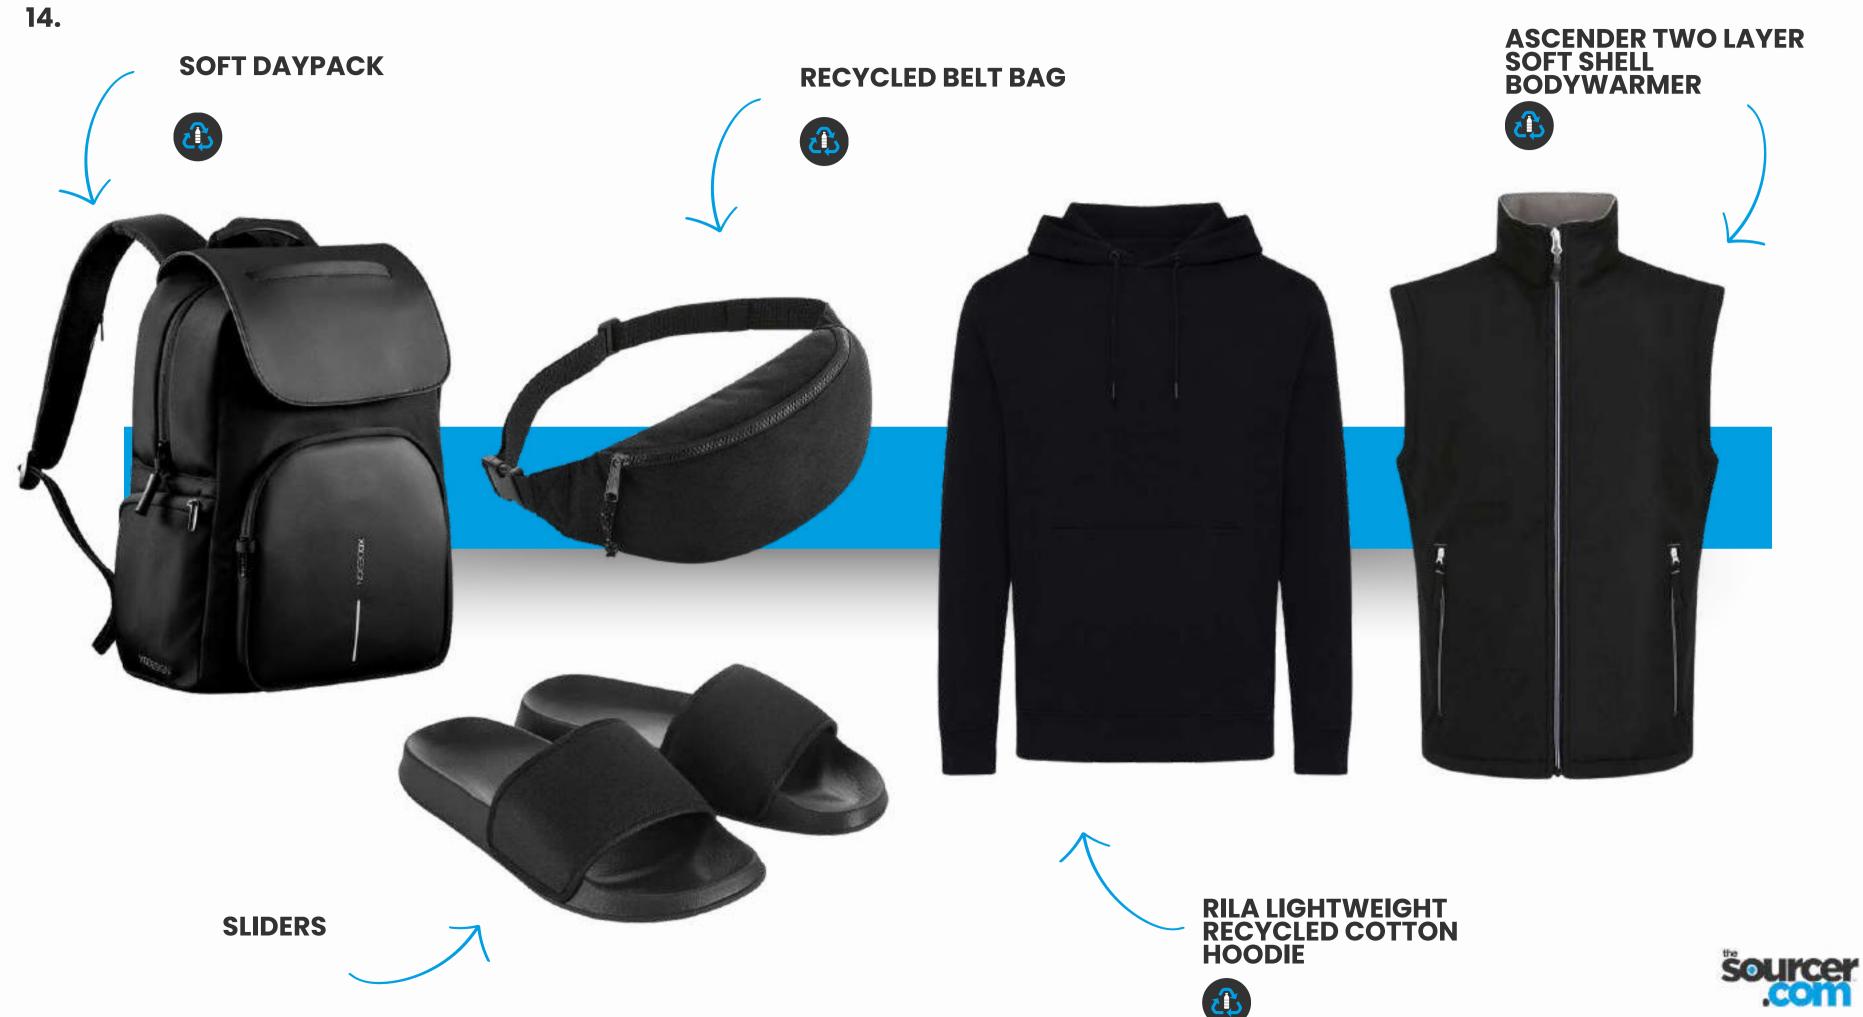

#### MADE FROM WASTE, TO END WASTE.

By using waste materials to make new products which are then fully recyclable, we can reuse the same materials over and over, closing the circle. This drastically reduces CO2 emissions, stops consumption of the planet's precious resources, and eliminates pollution; the three core environmental challenges humanity faces.

By joining us on this mission for Circularity, together we can take real steps towards a sustainable future.