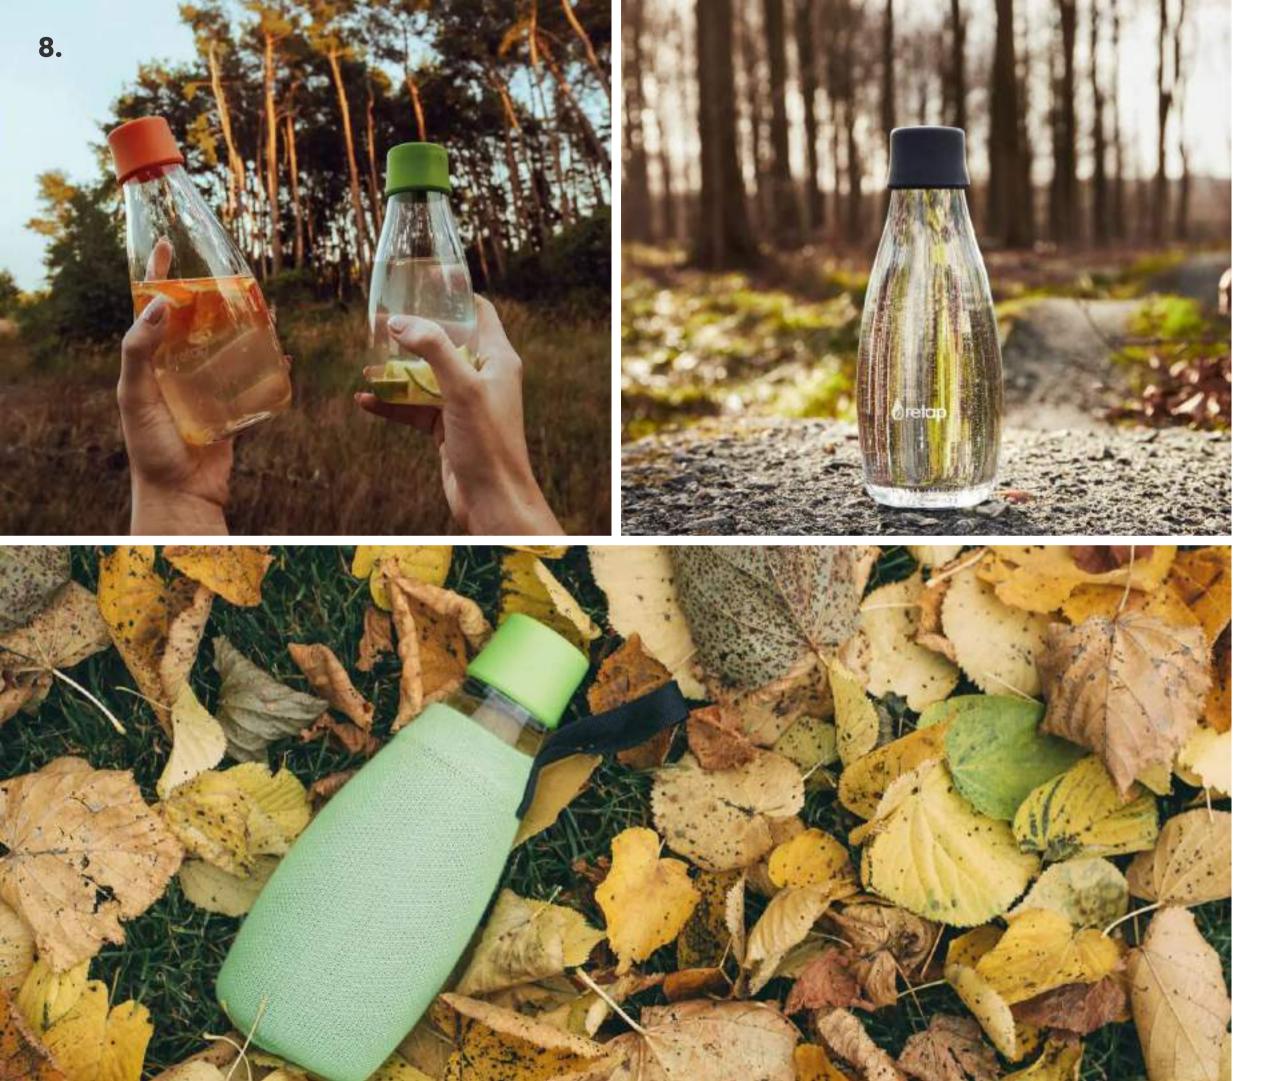

#### DANISH DESIGN ICON

Retap follows the Scandinavian design traditions with its simple and functional lines in the design.

The Retap Bottle has become a design icon with its beautiful look, eyecathing shape and high quality. The idea of having a one-piecedesign without any edges makes the Retap Bottle special. The bottle's shape guarantees a great water flow and makes it easy to refill at the tap. All in all, the Retap Bottle matches the Scandinavian design heritage perfectly.