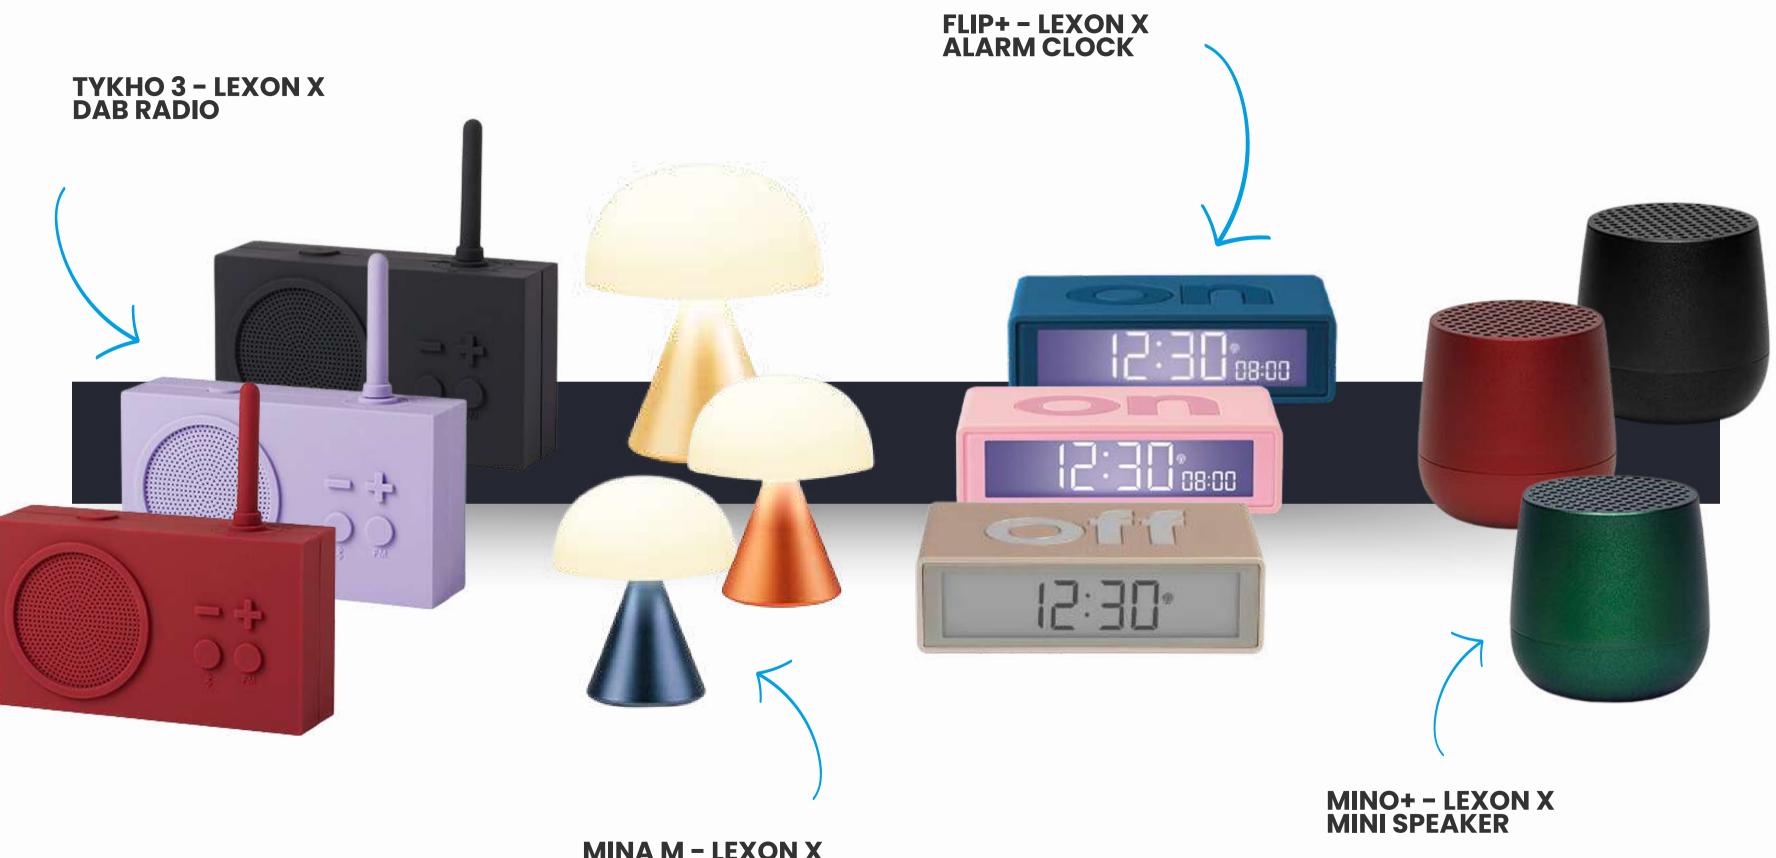

### LEXON X "INSERT YOUR BRAND NAME"

With nearly 30 years of existence, more than 180 design awards, fruitful collaborations with some of the most prestigious designers, a presence in 90 countries and more than 6,000 points of sale, as well as a significant activity in the corporate gift business, Lexon has established itself as a French design brand known worldwide.

We can fully brand and provide in presentation cases as shown here, or provide in smaller runs from a wide range of matching colour ranges on the following page.

Keite Han

Not'l having children and seen of the final children's of the party white Ministers, and profession where were were werened to place children's of the Ministers and a log of the set of a series and series and the field's address party here a first the series of the set of a series and the minister of the field's address party here a set of the field of the minister and series and set of the field's address party here and the series of the field of the set of the set of the field of the set of the set of the field of the field of the field of the set of the field of the set of the field of the set of the field of the set of the field of the set of the field of the set of the field of the set of the field of the set of the set